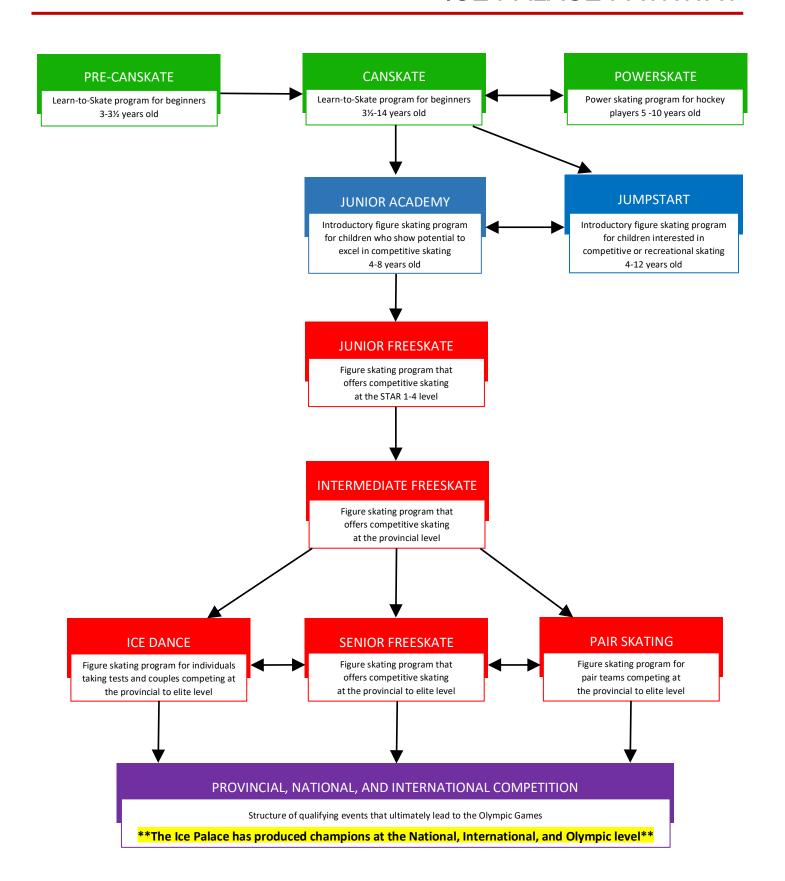

## ICE PALACE PATHWAY

CANSKATE

**CanSkate** is Skate Canada's learn-to-skate program for beginners. This program teaches fundamental skills to give children the best foundation for figure skating, hockey, speed skating, ringette, or recreational skating.

Age: 31/2-14 years old

Lesson format: group instruction taught by Skate Canada Certified Coaches

Seasons: Fall, Winter, Spring, Summer

Note: Pre-CanSkate is offered for children 3-3½ years old

POWERSKATE

**PowerSkate** is an action-packed program geared to hockey and ringette players. This program teaches the fundamentals of power skating and focuses on balance, power, agility, speed, and endurance.

Age: 5-10 years old

Lesson format: group instruction taught by Skate Canada Certified Coaches

Seasons: Fall, Winter, Spring, Summer

Note: skaters must be proficient in forward and backward skating

JUNIOR ACADEMY

**Junior Academy** is an entry-level program that teaches introductory figure skating skills to young children who show potential to excel in competitive figure skating.

Age: 4-8 years old

Lesson format: group instruction taught by Skate Canada Certified Coaches

Seasons: Fall, Winter, Spring, Summer

Note: entrance in this program is by invitation only; contact us for an audition

JUMPSTART

**JumpStart** is an introductory figure skating program for children interested in competitive or recreational figure skating.

Age: 4-12 years old

Lesson format: group instruction taught by Skate Canada Certified Coaches

Seasons: Fall, Winter, Spring, Summer

Note: entrance in this program is by invitation only; contact us for an audition

FIGURE SKATING

Freeskate Ice Dance Pair Skating **Freeskate, Ice Dance, and Pair Skating** offers athletes the opportunity to experience the challenge of taking tests or entering competitions at the provincial, national, and international level.

Age: skaters entering our Junior Program must be 9 years old or younger Lesson format: private and group instruction taught by Skate Canada Certified Coaches

Seasons: Skating School (September-June) and Summer Camp (July-August)