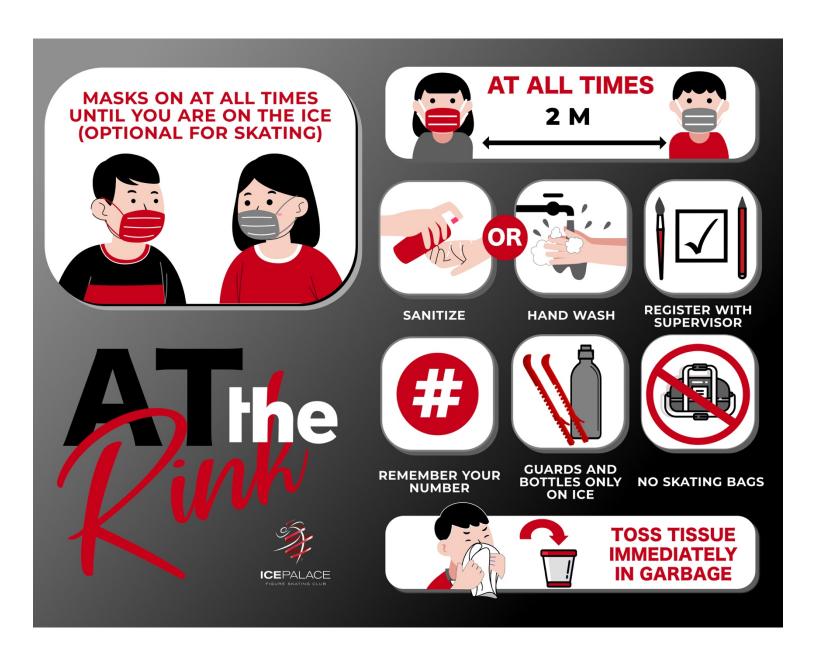

### COVID -19 ICE PALACE RELAUNCH

The Ice Palace Figure Skating Club has taken a thoughtful approach to a phased reopening that prioritizes the health and safety of our members. We are committed to ensuring that all of our activities adhere to all federal, provincial, and municipal regulations and will take every precaution to ensure the health and safety of our members.

#### Notes:

- All individuals must comply with the Ice Palace Figure Skating Club's <u>Return to Play Safety Protocols</u> and adhere to all federal, provincial, and municipal regulations. Noncompliance may result in removal from training sessions without a refund.
- Skaters will be assigned to a group based on several factors. After registration is complete, it is possible that some skaters may need to move to different groups based on the number of skaters on the ice.
- As a precaution, we will be restricting the number of skaters on the ice below the maximum allowed by Skate Canada: Alberta-NWT/Nunavut and the Government of Alberta. We will evaluate the success of each phase as we gradually return to regular programming.
- In order to receive our discounted package rate, skaters must attend all off-ice sessions. Skaters missing off-ice classes without permission will not be permitted to skate.
- No make-up sessions are offered due to absences.
- > There are no drop-in bookings at this time. After registration is complete, we will review whether we can allow drop-in bookings at \$20/hour.
- Wacky Wednesdays:
   August 12 Wacky Hair Day
   August 26 Olympic Games Day