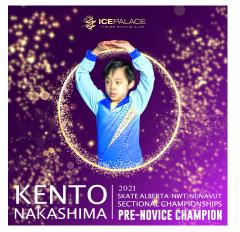

### TEN ICE PALACE SKATERS WIN MEDALS AT SECTIONALS!

We are so proud of all our skaters who competed at the 2021 Sectional Championships. Congratulations to all of you and to our ten medalists!

ANSON CHUNG (SILVER) \* BRIAN CHIEM (SILVER) \* CHLOE NGUYEN (GOLD WITH PARTNER ALEC ROUECHE – BC) \* KAREN SLADE (BRONZE) \* KENTO NAKASHIMA (GOLD)\* MADISON MOORE (GOLD) \* MATTHEW NEWNHAM (GOLD)\* MICHELLE DENG (GOLD)\* ROSE SAVARD-FERGUSON (SILVER) \* SOFYA FURSOVA (BRONZE)